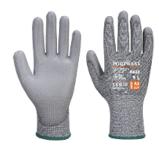

## A622 - MR CUT PU PALM GLOVE

is in conformity with the provisions of PPE Regulation (EU) 2016/425 (Cat II) as brought into UK Law and amended and satisfies the essential health and safety requirements set out in Annex II and the relevant harmonised standard(s):